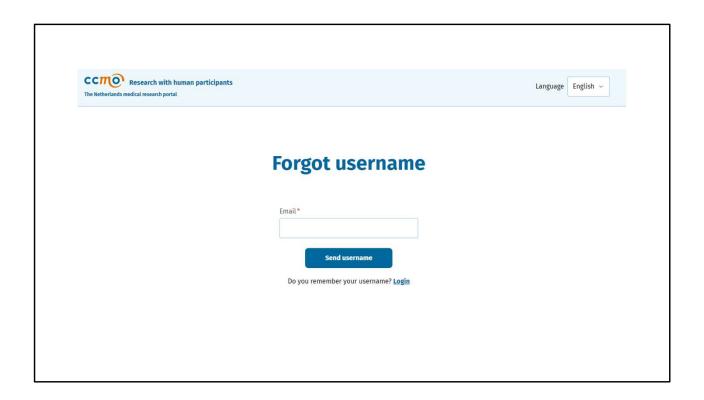

If you have forgotten the username you use to log in to the Research Portal, you can follow the steps below: Click on the link <u>Retrieve your username</u>.

Enter the email address you used to create your Research Portal account.

Check your inbox: if there is an active user for this email address, you will receive an email with your username for the Research Portal.

If you have forgotten your password to log in to the Research Portal, you can follow the steps below: Click on the link <u>Retrieve your password</u>.