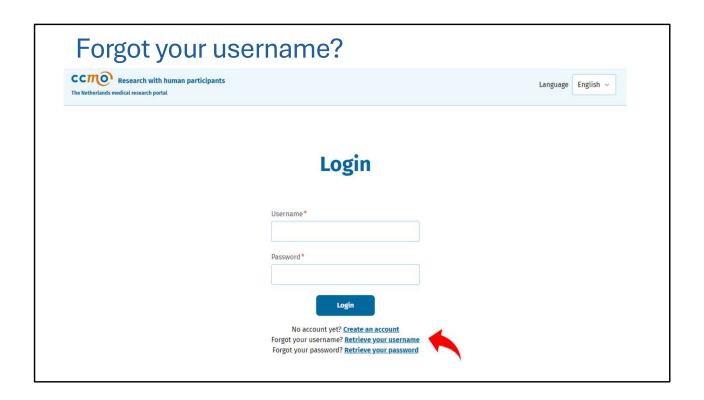

If you have forgotten the username you use to log in to the Research Portal, you can follow the steps below: Click on the link <u>Retrieve your username</u>.

Enter the email address you used to create your Research Portal account.