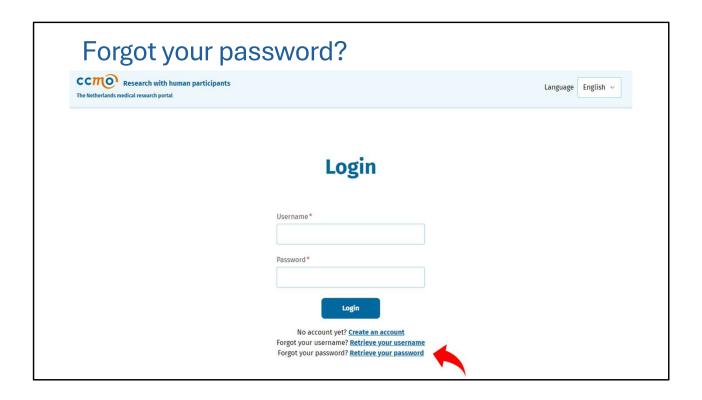

Check your inbox: if there is an active user for this email address, you will receive an email with your username for the Research Portal.

If you have forgotten your password to log in to the Research Portal, you can follow the steps below: Click on the link <u>Retrieve your password</u>.

Enter the email address you used to create your Research Portal account and click on the button Send reset email.

Check your inbox: if there is an active user for this email address, you will receive an email with a link to reset your password.